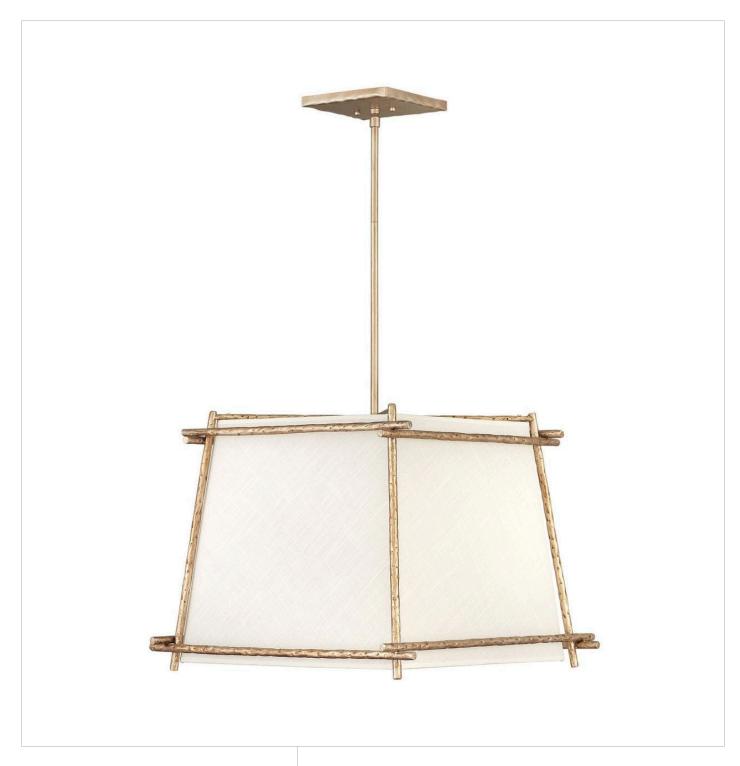

## MEDIUM PENDANT | 3674CPG

Tress approaches style from a different angle. The off-white textured fabric shade is bias-cut and framed in overlapping, hammered metal rods of Champagne Gold or Forged Iron. This simple structure translates into a sophisticated trapezoidal prism. Tress uses this natural look to add an organic feel to transitional decor.

**FINISH**: Champagne Gold **SHADE**: Off-White Textured

**WIDTH**: 21" **HEIGHT**: 16.3"

LIGHT SOURCE: Socket WATTAGE: 4-60w Cand.

HINKLEY 33000 Pin Oak Parkway Avon Lake, OH 44012 **PHONE: (440) 653-5500** Toll Free: 1 (800) 446-5539 hinkley.com