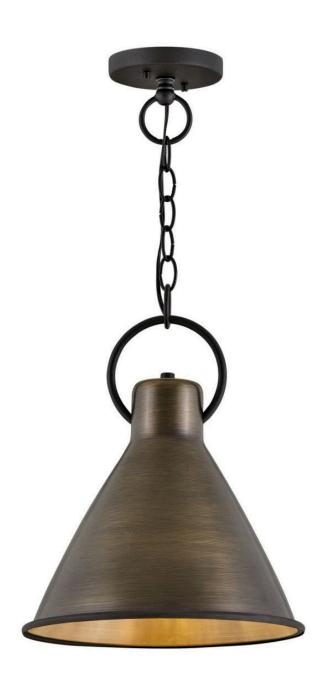

## **WINNIE**

## SMALL PENDANT | 3557DS

The profile is simple, hardworking and meant to reflect the farmhouse style it complements so well. A metal shade in Dark Antique Brass, Rustic Pewter, Polished White or Aged Zinc, it features a bottom ring and an oversized loop in Textured Black. Wiring is threaded through the loop, instead of being exposed, which ensures the look remains clean, casual and tasteful.

FINISH: Dark Antique Brass

**WIDTH**: 12.3" **HEIGHT**: 15.5"

LIGHT SOURCE: Socket WATTAGE: 1-100w Med.

**HINKLEY** 33000 Pin Oak Parkway Avon Lake, OH 44012 **PHONE: (440) 653-5500** Toll Free: 1 (800) 446-5539 hinkley.com