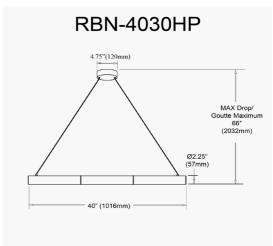

30W Polished Chrome Horizontal Pendant w/ Alabaster Diffuser

| Height       | 2.25"   |  |
|--------------|---------|--|
| Width/Length | 41.25'' |  |
| Depth        | 2.25"   |  |
| Weight       | 8 lbs   |  |

72

| Date:         | Notes: |
|---------------|--------|
| Fixture Type: |        |
| Job Name:     |        |

**Extension Length** 