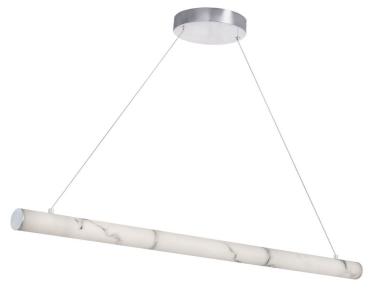

30W Polished Chrome Horizontal Pendant w/ Alabaster Diffuser

| Height       | 2.25"   |  |
|--------------|---------|--|
| Width/Length | 41.25'' |  |
| Depth        | 2.25"   |  |
| Weight       | 8 lbs   |  |

| <b>Body Material</b> | Faux Alabaster |
|----------------------|----------------|
| Finish/Color         | White          |

| Light Qty      | 1                             |
|----------------|-------------------------------|
| Light Base     | LED                           |
| Light Max Watt | 30                            |
| Light Inc      | Yes                           |
| Light Lumens   | 2250(Initial) 1300(Delivered) |
| Light CRI      | 90+                           |
| Light CCT      | 3000K                         |
| Light Life     | 30000 Hours                   |