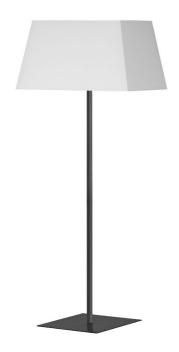

1 Light Incandescent Square Base Floor Lamp Matte Black with White Shade

| Height               | 62.75"      |
|----------------------|-------------|
| Width/Length         | 26"         |
| Depth                | 26"         |
| Weight               | 12 lbs      |
|                      |             |
| <b>Body Material</b> | Metal       |
| Finish/Color         | Matte Black |
| Type of Finish       | Painted     |
|                      |             |
| Light Qty            | 1           |
| Light Base           | E26         |
| Light Max Watt       | 100         |
| Light Inc            | No          |
|                      |             |
|                      |             |

| Dimmable            | Not Dimmable      |  |  |
|---------------------|-------------------|--|--|
| LED Compatible      | LED Compatible    |  |  |
| Total Wattage       | 100W              |  |  |
|                     |                   |  |  |
|                     |                   |  |  |
| Second Material     | Fabric            |  |  |
| Second Finish/Color | White             |  |  |
|                     |                   |  |  |
|                     |                   |  |  |
| Rated For           | Dry Location      |  |  |
| Voltage             | 120V              |  |  |
|                     |                   |  |  |
| Approval            | cUL or equivalent |  |  |
| Warranty            | 1 Year Limited    |  |  |
| Install Position    | Floor             |  |  |