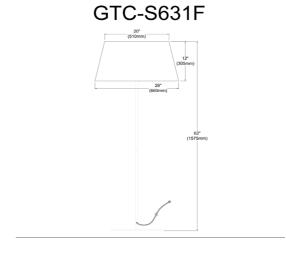

1 Light Incandescent Square Base Floor Lamp Matte Black with White Shade

| Height               | 62.75"      |
|----------------------|-------------|
| Width/Length         | 26"         |
| Depth                | 26"         |
| Weight               | 12 lbs      |
|                      |             |
| <b>Body Material</b> | Metal       |
| Finish/Color         | Matte Black |
| Type of Finish       | Painted     |
|                      |             |
| Light Qty            | 1           |
| Light Base           | E26         |
| Light Max Watt       | 100         |
| Light Inc            | No          |
|                      |             |
|                      |             |

| Dimmable            | Not Dimmable      |  |  |
|---------------------|-------------------|--|--|
| LED Compatible      | LED Compatible    |  |  |
| Total Wattage       | 100W              |  |  |
|                     |                   |  |  |
|                     |                   |  |  |
| Second Material     | Fabric            |  |  |
| Second Finish/Color | White             |  |  |
|                     |                   |  |  |
|                     |                   |  |  |
| Rated For           | Dry Location      |  |  |
| Voltage             | 120V              |  |  |
|                     |                   |  |  |
| Approval            | cUL or equivalent |  |  |
| Warranty            | 1 Year Limited    |  |  |
| Install Position    | Floor             |  |  |