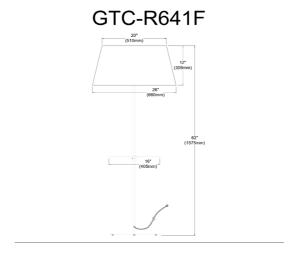

1 Light Incandescent Round Base Floor with Shelf Matte Black with White Shade

| Height               | 62.75"      |
|----------------------|-------------|
| Width/Length         | 26''        |
| Depth                | 26"         |
| Weight               | 14 lbs      |
|                      |             |
| <b>Body Material</b> | Metal       |
| Finish/Color         | Matte Black |
| Type of Finish       | Painted     |
|                      |             |
| Light Qty            | 1           |
| Light Base           | E26         |
| Light Max Watt       | 150         |
| Light Inc            | No          |
|                      |             |
|                      |             |

| Dimmable            | Not Dimmable      |
|---------------------|-------------------|
| LED Compatible      | LED Compatible    |
| Total Wattage       | 150W              |
|                     |                   |
|                     |                   |
| Second Material     | Fabric            |
| Second Finish/Color | White             |
|                     |                   |
|                     |                   |
| Rated For           | Dry Location      |
| Voltage             | 120V              |
|                     |                   |
| Approval            | cUL or equivalent |
| Warranty            | 1 Year Limited    |
| Install Position    | Floor             |