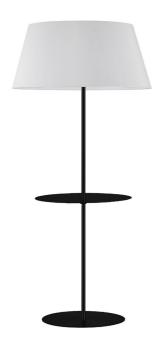

1 Light Incandescent Round Base Floor with Shelf Matte Black with White Shade

| Height               | 62.75"      |
|----------------------|-------------|
| Width/Length         | 26''        |
| Depth                | 26"         |
| Weight               | 14 lbs      |
|                      |             |
| <b>Body Material</b> | Metal       |
| Finish/Color         | Matte Black |
| Type of Finish       | Painted     |
|                      |             |
| Light Qty            | 1           |
| Light Base           | E26         |
| Light Max Watt       | 150         |
| Light Inc            | No          |
|                      |             |
|                      |             |

| Dimmable            | Not Dimmable      |
|---------------------|-------------------|
| LED Compatible      | LED Compatible    |
| Total Wattage       | 150W              |
|                     |                   |
|                     |                   |
| Second Material     | Fabric            |
| Second Finish/Color | White             |
|                     |                   |
|                     |                   |
| Rated For           | Dry Location      |
| Voltage             | 120V              |
|                     |                   |
| Approval            | cUL or equivalent |
| Warranty            | 1 Year Limited    |
| Install Position    | Floor             |