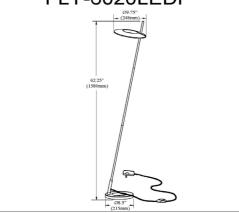

20W Floor Lamp Silver

| 02.23                         |
|-------------------------------|
| 8.5"                          |
| 9.75"                         |
| 9.5 lbs                       |
|                               |
| Metal                         |
| Silver                        |
| Painted                       |
|                               |
| 1                             |
| LED                           |
| 15                            |
| Yes                           |
| 1200(Initial) 1000(Delivered) |
|                               |

80+

3000K

30000 Hours

62.25"

| Dimmable       | Dimmable       |
|----------------|----------------|
| LED Compatible | Integrated LED |
| Total Wattage  | 15W            |

| Second Material     | Acrylic |
|---------------------|---------|
| Second Finish/Color | White   |

| Rated For        | Dry               |
|------------------|-------------------|
| Voltage          | 120V              |
| -                |                   |
| Approval         | cUL or equivalent |
| Warranty         | 3 Years Limited   |
| Install Position | Floor             |